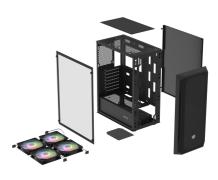

## PRODUCT FEATURES:

- RGB system: 4 120mm fans with RGB LED backlighting.
- High ventilation level: mesh + 4 RGB fans included + filters.
- Compatible with AIO 240/280/360 on the front and AIO 240 on the top of the case.
- 330 mm for graphics card and up to 161 mm for air CPU cooler.
- Rich I/O panel: 2× USB 3.0, 1× USB 2.0, HD Audio.
- Compatible with ATX motherboards. Capacity for 3 SSD/HDD drives.

## PRODUCT SPECIFICATION:

| Type of casing                                     | Midi Tower                                       |
|----------------------------------------------------|--------------------------------------------------|
| Motherboard form factor                            | ATX, Micro-ATX, Mini-ITX                         |
| The maximum length of the PSU                      | 170 mm                                           |
| Maximum CPU cooling height                         | 161 mm                                           |
| Maximum length of the GPU graphics card            | 330 mm                                           |
| I/O panel                                          | Mini Jack x2, USB 3.0 Typ-A x2, USB 2.0 Typ-A x1 |
| Installed fans                                     | 4x 120 mm RGB                                    |
| Max number of fans                                 | 8                                                |
| Support for installation of fans - top             | 2x 120 mm, 1x 140 mm                             |
| Support for installation of fans - front           | 3x 120 mm, 3x 140 mm                             |
| Support for installation of fans - rear            | 1x 120 mm                                        |
| Support for installation of liquid cooling - top   | 120 mm, 240 mm                                   |
| Support for installation of liquid cooling - front | 120 mm, 140 mm, 240 mm, 280 mm, 360 mm           |
| Support for installation of liquid cooling - rear  | 120 mm                                           |
| Number of 2.5" drive bays (SSD/HDD)                | 2                                                |
| Number of 3.5" drive bays (SSD/HDD)                | 2                                                |
| Material                                           | ABS, Steel, Tempered Glass                       |
| Dimensions                                         | 386 x 204 x 448 mm                               |
| Weight                                             | 4,61 kg                                          |