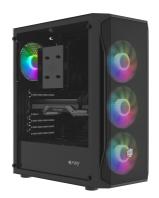

## SHOBO SHYF RGB

PC CASE

## PRODUCT FEATURES:

- RGB system: 4 120mm fans with RGB LED backlighting.
- High ventilation level: mesh + 4 RGB fans included + filters.
- Compatible with AIO 240/280/360 on the front and AIO 240 on the top of the case.
- 330 mm for graphics card and up to 161 mm for air CPU cooler.
- Rich I/O panel: 2× USB 3.0, 1× USB 2.0, HD Audio.
- Compatible with ATX motherboards. Capacity for 3 SSD/HDD drives.

## PRODUCT SPECIFICATION:

| Type of casing                                     | Midi Tower                                       |
|----------------------------------------------------|--------------------------------------------------|
| Motherboard form factor                            | ATX, Micro-ATX, Mini-ITX                         |
| The maximum length of the PSU                      | 170 mm                                           |
| Maximum CPU cooling height                         | 161 mm                                           |
| Maximum length of the GPU graphics card            | 330 mm                                           |
| I/O panel                                          | Mini Jack x2, USB 3.0 Typ-A x2, USB 2.0 Typ-A x1 |
| Installed fans                                     | 4x 120 mm RGB                                    |
| Max number of fans                                 | 8                                                |
| Support for installation of fans - top             | 2x 120 mm, 1x 140 mm                             |
| Support for installation of fans - front           | 3x 120 mm, 3x 140 mm                             |
| Support for installation of fans - rear            | 1x 120 mm                                        |
| Support for installation of liquid cooling - top   | 120 mm, 240 mm                                   |
| Support for installation of liquid cooling - front | 120 mm, 140 mm, 240 mm, 280 mm, 360 mm           |
| Support for installation of liquid cooling - rear  | 120 mm                                           |
| Number of 2.5" drive bays (SSD/HDD)                | 2                                                |
| Number of 3.5" drive bays (SSD/HDD)                | 2                                                |
| Material                                           | ABS, Steel, Tempered Glass                       |
| Dimensions                                         | 386 x 204 x 448 mm                               |
| Weight                                             | 4,61 kg                                          |