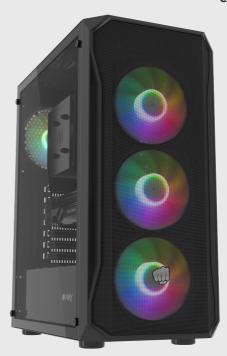

## SHOBO SHYF RGB

PC CASE

## PRODUCT FEATURES:

- RGB system: 4 120mm fans with RGB LED backlighting.
- High ventilation level: mesh + 4 RGB fans included + filters.
- Compatible with AIO 240/280/360 on the front and AIO 240 on the top of the case.
- 330 mm for graphics card and up to 161 mm for air CPU cooler.
- Rich I/O panel: 2× USB 3.0, 1× USB 2.0, HD Audio.
- Compatible with ATX motherboards. Capacity for 3 SSD/HDD drives.

## PRODUCT SPECIFICATION:

| Type of casing                                     | Midi Tower                                       |
|----------------------------------------------------|--------------------------------------------------|
| Motherboard form factor                            | ATX, Micro-ATX, Mini-ITX                         |
| The maximum length of the PSU                      | 170 mm                                           |
| Maximum CPU cooling height                         | 161 mm                                           |
| Maximum length of the GPU graphics card            | 330 mm                                           |
| I/O panel                                          | Mini Jack x2, USB 3.0 Typ-A x2, USB 2.0 Typ-A x1 |
| Installed fans                                     | 4x 120 mm RGB                                    |
| Max number of fans                                 | 8                                                |
| Support for installation of fans - top             | 2x 120 mm, 1x 140 mm                             |
| Support for installation of fans - front           | 3x 120 mm, 3x 140 mm                             |
| Support for installation of fans - rear            | 1x 120 mm                                        |
| Support for installation of liquid cooling - top   | 120 mm, 240 mm                                   |
| Support for installation of liquid cooling - front | 120 mm, 140 mm, 240 mm, 280 mm, 360 mm           |
| Support for installation of liquid cooling - rear  | 120 mm                                           |
| Number of 2.5" drive bays (SSD/HDD)                | 2                                                |
| Number of 3.5" drive bays (SSD/HDD)                | 2                                                |
| Material                                           | ABS, Steel, Tempered Glass                       |
| Dimensions                                         | 386 x 204 x 448 mm                               |
| Weight                                             | 4,61 kg                                          |