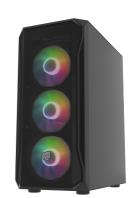

## SHOBO SHYF RGB

PC CASE

## PRODUCT FEATURES:

- RGB system: 4 120mm fans with RGB LED backlighting.
- High ventilation level: mesh + 4 RGB fans included + filters.
- Compatible with AIO 240/280/360 on the front and AIO 240 on the top of the case.
- 330 mm for graphics card and up to 161 mm for air CPU cooler.
- Rich I/O panel: 2× USB 3.0, 1× USB 2.0, HD Audio.
- Compatible with ATX motherboards. Capacity for 3 SSD/HDD drives.